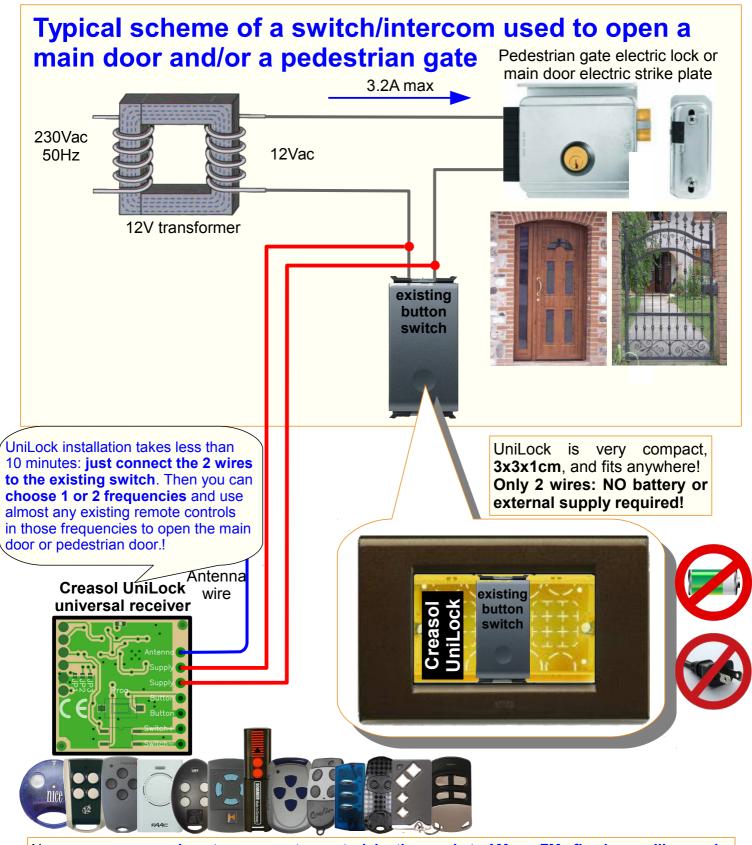

## Automating, in less than 10 minutes, a main door and/or a pedestrian gate!

Now you can use almost any remote control in the market, AM or FM, fixed or rolling code, to open your main door, pedestrian gate or any other system using an electric lock.

Frequency can be user-selected: 433.42, 433.92, 434.15, 434.42, 868.3, 868.5, 868.8 MHz or, outside UE, 288, 300, 303, 306, 310, 315, 318, 330, 390, 403.55, 418MHz.

From Rev.5 you can **program 2 different frequencies and modulations of your choice**, so <u>UniRec1 can be used</u> <u>with almost any remote controls transmitting in the selected frequencies with selected modulations</u> (AM or FM).